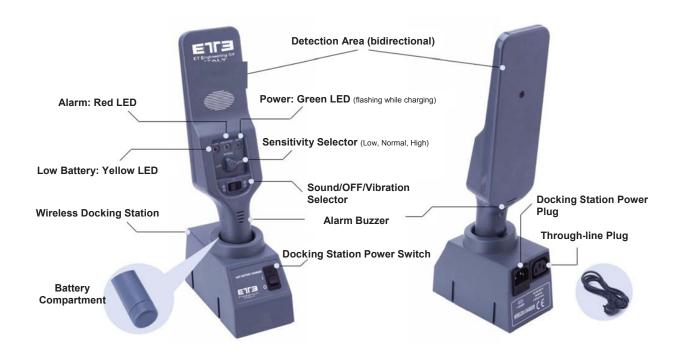

The large and uniform detection area enables a very high detection sensitivity and a simple and practical operation.

The PSM-01 carries out in-depth checks on people, luggages, mail, parcels, etc., thus allowing the exact location of the suspect metal object whose detection is signaled by an optical / acoustic warning.

No sensitivity adjustments are required.

The acoustic / optical alarm and vibration alarm signal are activated simply by pressing a button.

The PSM-01 is capable of detecting all types of metals.

Fast and reliable wireless battery charger support, no need of batteries removal.

## POWER SUPPLY:

9V alkaline battery (6F22ND).

# SENSITIVITY:

- Low
- Normal
- High Sensitivity

#### LED INDICATORS:

Green LED : Power ONRed LED : AlarmYellow LED : Low Battery