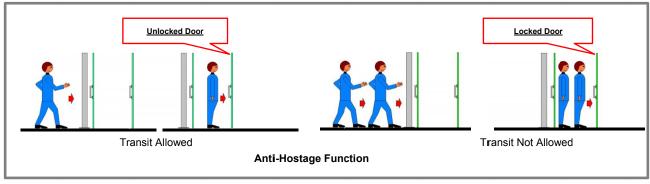

# Anti-hostage control system and/or transit counter

Easy to use.

Interfaceable with any traditional acces control.

Suitable for use in small environments.

Entirely configurable operating mode:

a) anti-hostage; b) transit counter.

#### FOXPASS | Anti-hostage control system and/or transit counter

- **FoxPass II** is the sole system able to verify the transit of only one person at a time, it is absolutely required to check both pre-existing and new accesses in Financial Institutes, Banks, Safety Vaults, Software Houses, State Buildings, Embassies, Consulates, Nuclear Power Stations, Oil or Mine Platforms, Institutes for Research, High Security Areas, etc.
- Interfaceable with any traditional or Biometric access control, **FoxPass II** allows single transits only if the person has been recognized by these systems and also it carries out the real check of how many people have been transiting both in entrance and in exit way, as a whole, increasing its applications to Airports, Museums, Trading Centres, Supermarkets, Factories, Hospitals, etc.
- Possibility to integrate a personalized speech synthesis, which can guide the user during the use phases.
- **FoxPass II** system is available with 4 different working typologies:
  - a) FoxPass II configured as Anti-hostage and/or Stand-alone Transit Counter System.
  - **b)** FoxPass II configured as Centralized Anti-hostage System.