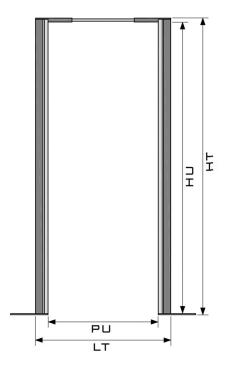

#### **VERSION WITH TELESCOPIC CROSSBAR:**

| Model      | LT (mm)    | PU (mm)    | PT (mm) | PS (mm) | HT (mm)     | HU (mm)    |
|------------|------------|------------|---------|---------|-------------|------------|
| FOXPASS II | 740 - 1540 | 600 - 1400 | 235     | 120     | 2050 - 2300 | 2010 -2250 |