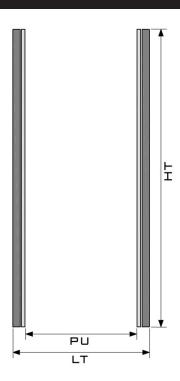

#### **VERSION WITH TELESCOPIC CROSSBAR:**

| Model      | LT (mm)    | PU (mm)    | PT (mm) | PS (mm) | HT (mm)     | HU (mm)    |
|------------|------------|------------|---------|---------|-------------|------------|
| FOXPASS II | 740 - 1540 | 600 - 1400 | 235     | 120     | 2050 - 2300 | 2010 -2250 |