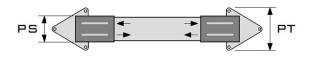

#### **VERSION WITH TELESCOPIC CROSSBAR:**

| Model      | LT (mm)    | PU (mm)    | PT (mm) | PS (mm) | HT (mm)     | HU (mm)    |
|------------|------------|------------|---------|---------|-------------|------------|
| FOXPASS II | 740 - 1540 | 600 - 1400 | 235     | 120     | 2050 - 2300 | 2010 -2250 |