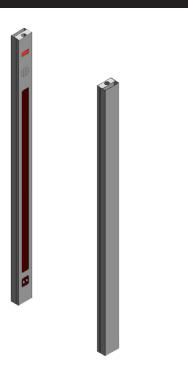

## **FOXPASS II SYSTEM**

# Anti-hostage control system and/or transit counter

Easy to use.

Interfaceable with any traditional acces control.

Suitable for use in small environments.

Entirely configurable operating mode:

a) anti-hostage; b) transit counter.

#### FOXPASS | Anti-hostage control system and/or transit counter

- **FoxPass II** is the sole system able to verify the transit of only one person at a time, it is absolutely required to check both pre-existing and new accesses in Financial Institutes, Banks, Safety Vaults, Software Houses, State Buildings, Embassies, Consulates, Nuclear Power Stations, Oil or Mine Platforms, Institutes for Research, High Security Areas, etc.
- Interfaceable with any traditional or Biometric access control, **FoxPass II** allows single transits only if the person has been recognized by these systems and also it carries out the real check of how many people have been transiting both in entrance and in exit way, as a whole, increasing its applications to Airports, Museums, Trading Centres, Supermarkets, Factories, Hospitals, etc.
- Possibility to integrate a personalized speech synthesis, which can guide the user during the use phases.
- **FoxPass II** system is available with 4 different working typologies:
  - a) FoxPass II configured as Anti-hostage and/or Stand-alone Transit Counter System.
  - **b)** FoxPass II configured as Centralized Anti-hostage System.