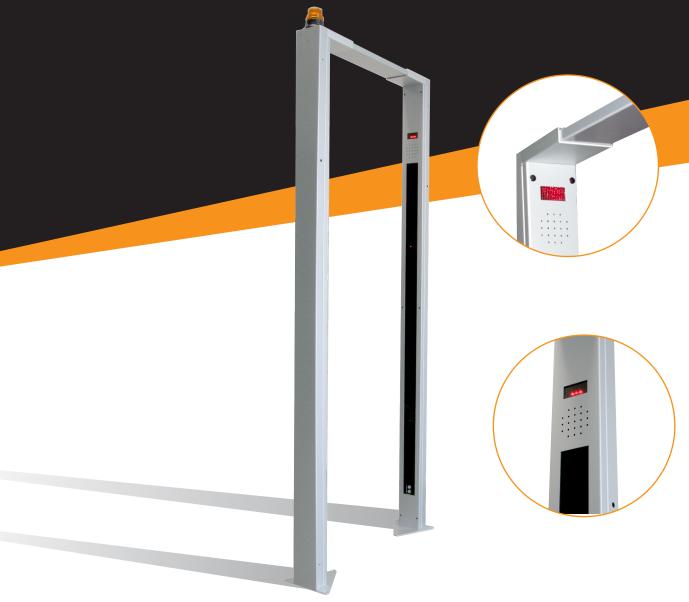

## **FOXPASS II SYSTEM**

# Anti-hostage control system and/or transit counter

Easy to use.

Interfaceable with any traditional acces control.

Suitable for use in small environments.

Entirely configurable operating mode:

a) anti-hostage; b) transit counter.

#### FOXPASS | Anti-hostage control system and/or transit counter

- **FoxPass II** is the sole system able to verify the transit of only one person at a time, it is absolutely required to check both pre-existing and new accesses in Financial Institutes, Banks, Safety Vaults, Software Houses, State Buildings, Embassies, Consulates, Nuclear Power Stations, Oil or Mine Platforms, Institutes for Research, High Security Areas, etc.
- Interfaceable with any traditional or Biometric access control, **FoxPass II** allows single transits only if the person has been recognized by these systems and also it carries out the real check of how many people have been transiting both in entrance and in exit way, as a whole, increasing its applications to Airports, Museums, Trading Centres, Supermarkets, Factories, Hospitals, etc.
- Possibility to integrate a personalized speech synthesis, which can guide the user during the use phases.
- **FoxPass II** system is available with 4 different working typologies:
  - a) FoxPass II configured as Anti-hostage and/or Stand-alone Transit Counter System.
  - **b)** FoxPass II configured as Centralized Anti-hostage System.