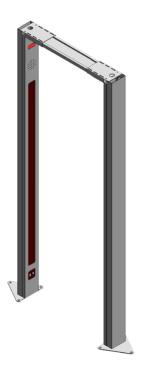

## **FOXPASS II SYSTEM**

# Anti-hostage control system and/or transit counter

Easy to use.

Interfaceable with any traditional acces control.

Suitable for use in small environments.

Entirely configurable operating mode:

a) anti-hostage; b) transit counter.

#### FOXPASS | Anti-hostage control system and/or transit counter

- **FoxPass II** is the sole system able to verify the transit of only one person at a time, it is absolutely required to check both pre-existing and new accesses in Financial Institutes, Banks, Safety Vaults, Software Houses, State Buildings, Embassies, Consulates, Nuclear Power Stations, Oil or Mine Platforms, Institutes for Research, High Security Areas, etc.
- Interfaceable with any traditional or Biometric access control, **FoxPass II** allows single transits only if the person has been recognized by these systems and also it carries out the real check of how many people have been transiting both in entrance and in exit way, as a whole, increasing its applications to Airports, Museums, Trading Centres, Supermarkets, Factories, Hospitals, etc.
- Possibility to integrate a personalized speech synthesis, which can guide the user during the use phases.
- **FoxPass II** system is available with 4 different working typologies:
  - a) FoxPass II configured as Anti-hostage and/or Stand-alone Transit Counter System.
  - **b)** FoxPass II configured as Centralized Anti-hostage System.