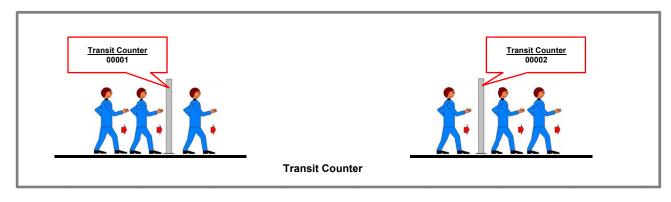

#### FOXPASS | Anti-hostage control system and/or transit counter

- **FoxPass II** is the sole system able to verify the transit of only one person at a time, it is absolutely required to check both pre-existing and new accesses in Financial Institutes, Banks, Safety Vaults, Software Houses, State Buildings, Embassies, Consulates, Nuclear Power Stations, Oil or Mine Platforms, Institutes for Research, High Security Areas, etc.
- Interfaceable with any traditional or Biometric access control, **FoxPass II** allows single transits only if the person has been recognized by these systems and also it carries out the real check of how many people have been transiting both in entrance and in exit way, as a whole, increasing its applications to Airports, Museums, Trading Centres, Supermarkets, Factories, Hospitals, etc.
- Possibility to integrate a personalized speech synthesis, which can guide the user during the use phases.
- **FoxPass II** system is available with 4 different working typologies:
  - a) FoxPass II configured as Anti-hostage and/or Stand-alone Transit Counter System.
  - **b)** FoxPass II configured as Centralized Anti-hostage System.