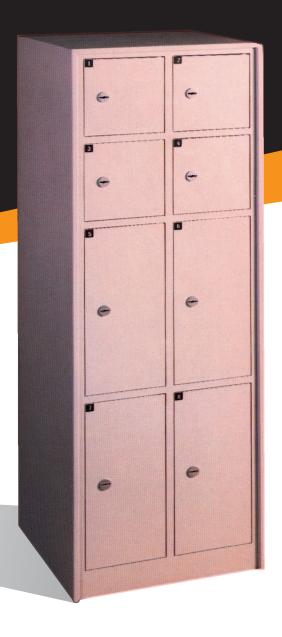

# Storage locker for security entrances

Storage locker with manual opening doors.

Recommended for entrances controlled by walk-through metal detectors.

### **STORAGE LOCKER** Storage locker for secutiry entrances

This Locker has been designed for storage to be placed near the entrance of protected areas with Security Booths equipped with Metal Detectors.

It is manufactured in mild steel sheet with 15 mm thick doors.

It is possible to choose among four different combinations with 6, 8, 10 or 12 doors.

Structure in non-magnetic material and mechanical re-programmable security locks are available on request.