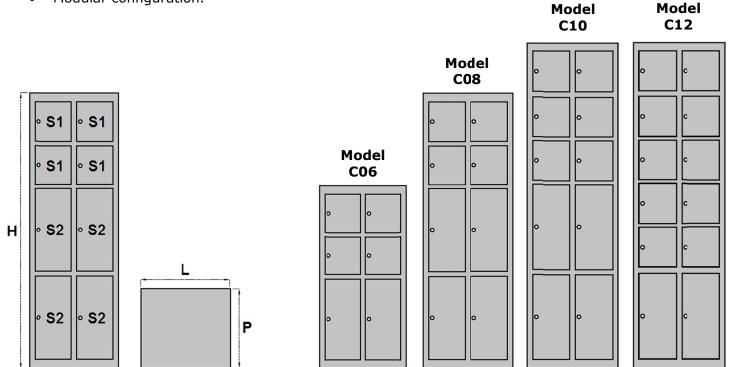

It is manufactured in mild steel sheet with 15 mm thick doors.

It is possible to choose among four different combinations with 6, 8, 10 or 12 doors.

Structure in non-magnetic material and mechanical re-programmable security locks are available on request.

#### **GENERAL FEATURES**

- Storage locker made up of 30/10 mild steel structure painted with highly shock and corrosion-proof products.
- Embossed painting, any color from RAL Chart.
- Doors in non-magnetic material.
- Mechanical or mechanical re-programmable security locks.
- Modular configuration.

#### **BASIC EQUIPMENT**

- Storage locker made up of 30/10 mild steel structure painted with highly shock and corrosion-proof products.
- Embossed painting from RAL Chart.
- Mild steel doors.
- Mechanical re-programmable security locks.
- Modular configuration.

| MODEL | H (mm) | L (mm) | P (mm) | No. S1 | No. S2 |
|-------|--------|--------|--------|--------|--------|
| C06   | 1060   | 500    | 446    | 4      | 2      |
| C08   | 1550   | 500    | 446    | 4      | 4      |
| C10   | 1790   | 500    | 446    | 6      | 4      |
| C12   | 1790   | 500    | 446    | 10     | 2      |